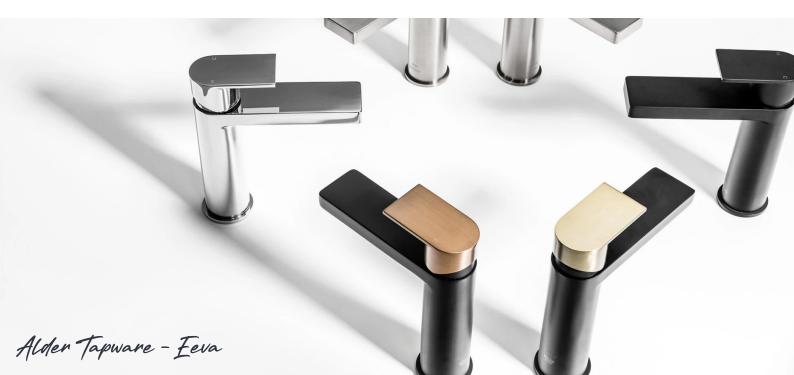

## **BATHROOM + LAUNDRY**

- 20mm YDL stone benchtops to bathroom and ensuite
- Promotional Alder Tapware from the Kali OR Eeva range
- · Your choice of feature Fienza basins:

Above Counter Round Basin (360mm x 120mm x 360mm gloss white)