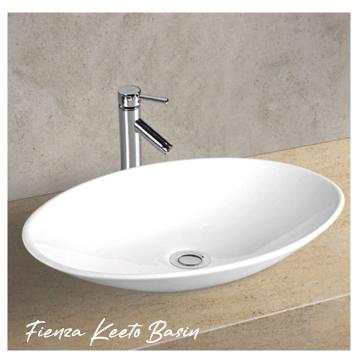

## **BATHROOM + LAUNDRY**

- 20mm YDL stone benchtops to bathroom and ensuite
- Promotional Alder Tapware from the Kali OR Eeva range
- · Your choice of feature Fienza basins:

Above Counter Round Basin (360mm x 120mm x 360mm gloss white)

Keeto Ceramic Above Counter (500mm x 350mm x 95mm white NTH)

Koko Above Counter Basin (370mm x 370mm x 115mm white)

Luciana Above Counter Basin (510mm x 405mm x 110mm white)

- Niche to showers of bathroom and ensuite
- Overhead cupboards to laundry