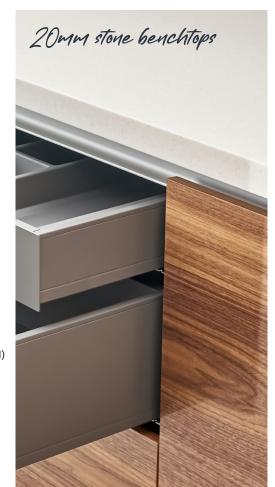

Keeto Ceramic Above Counter (500mm x 350mm x 95mm white NTH)

Koko Above Counter Basin (370mm x 370mm x 115mm white)

Luciana Above Counter Basin (510mm x 405mm x 110mm white)

- Niche to showers of bathroom and ensuite
- Overhead cupboards to laundry