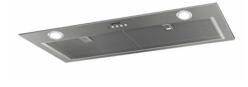

## **BATHROOM + LAUNDRY**

- 20mm YDL stone benchtops to bathroom and ensuite
- Promotional Alder Tapware from the Kali OR Eeva range
- · Your choice of feature Fienza basins:

Above Counter Round Basin (360mm x 120mm x 360mm gloss white)