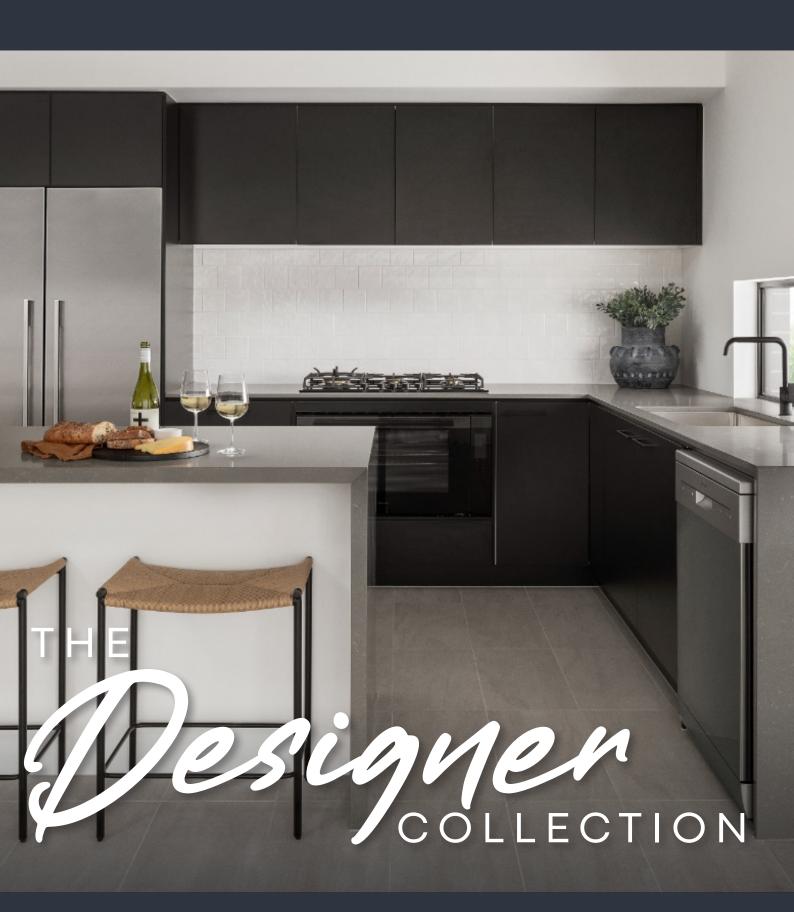

## LIVING

- 2570mm ceiling heights
- · Square set to living area
- Hume Accent Range door to passage ways
- Entry door upgrade to 1200mm\* (design dependant)
- Underlay upgrade

# KITCHEN APPLIANCES

- Smeg Freestanding Cooker (90CM FREESTANDING FS9606XS1)
- Smeg Dishwasher (FREESTANDING DISHWASHER DWAU6214X4)
- Smeg Rangehood (CONCEALED PUM910X)