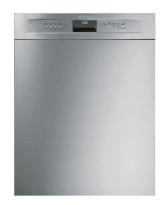

### Smeg DWAU6214X4

Smeg FS9606XS1

# KITCHEN APPLIANCES

- Smeg Freestanding Cooker (90CM FREESTANDING FS9606XS1)
- Smeg Dishwasher (FREESTANDING DISHWASHER DWAU6214X4)
- Smeg Rangehood (CONCEALED PUM910X)