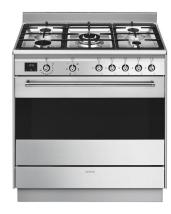

### Smeg DWAU6214X4

Smeg FS9606XS1

# KITCHEN APPLIANCES

- Smeg Freestanding Cooker (90CM FREESTANDING FS9606XS1)
- Smeg Dishwasher (FREESTANDING DISHWASHER DWAU6214X4)
- Smeg Rangehood (CONCEALED PUM910X)